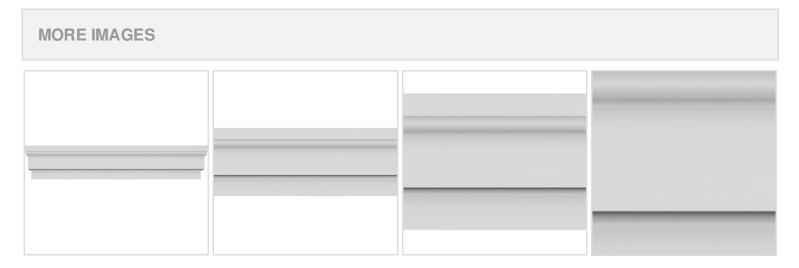

## **DESCRIPTION**

Remodelers, builders, and homeowners looking to enhance their next project by adding more curb appeal to the exterior of a home should consider crossheads. Crossheads are large casings that are typically placed at the top of a window, doorway or large entryway. Made of lightweight, yet durable high-density polyurethane, crossheads are easy for anyone to install. Feel free to choose from an amazing selection of sizes and style that will suit your project needs.