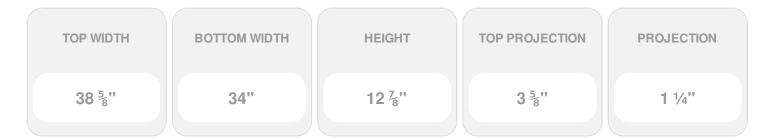

Item #: CRH13X34ST List Price: \$121.29 **\$87.89** (EACH) Save \$33.40 (27%)

Usually ships in 3-5 business days