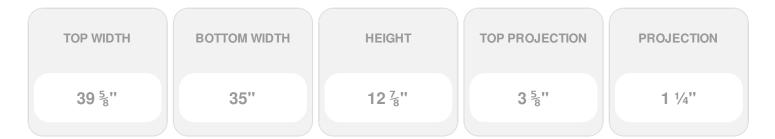

Item #: CRH13X35ST List Price: \$124.34 **\$90.10** (EACH) Save \$34.24 (27%)

Usually ships in 3-5 business days