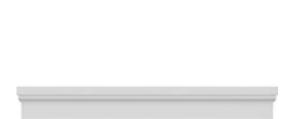

## **DESCRIPTION**

Remodelers, builders, and homeowners looking to enhance their next project by adding more curb appeal to the exterior of a home should consider crossheads. Crossheads are large casings that are typically placed at the top of a window, doorway or large entryway. Made of lightweight, yet durable high-density polyurethane, crossheads are easy for anyone to install. Feel free to choose from an amazing selection of sizes and style that will suit your project needs.