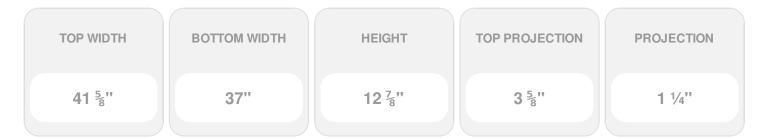

Item #: CRH13X37ST List Price: \$130.44 **\$94.52** (EACH) Save \$35.92 (27%)

Usually ships in 3-5 business days