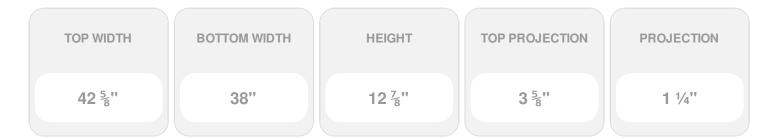

Item #: CRH13X38ST List Price: \$133.49 **\$96.73** (EACH) Save \$36.76 (27%)

Usually ships in 3-5 business days