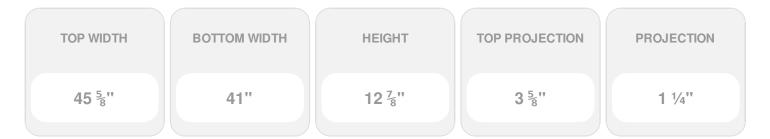

Item #: CRH13X41ST List Price: \$142.64 **\$103.36** (EACH) Save \$39.28 (27%)

Usually ships in 3-5 business days