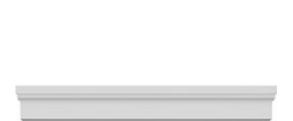

## **DESCRIPTION**

Remodelers, builders, and homeowners looking to enhance their next project by adding more curb appeal to the exterior of a home should consider crossheads. Crossheads are large casings that are typically placed at the top of a window, doorway or large entryway. Made of lightweight, yet durable high-density polyurethane, crossheads are easy for anyone to install. Feel free to choose from an amazing selection of sizes and style that will suit your project needs.