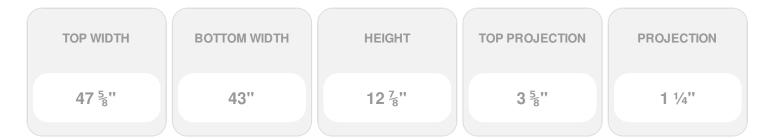

Item #: CRH13X43ST List Price: \$148.74 **\$107.78** (EACH) Save \$40.96 (27%)

Usually ships in 3-5 business days