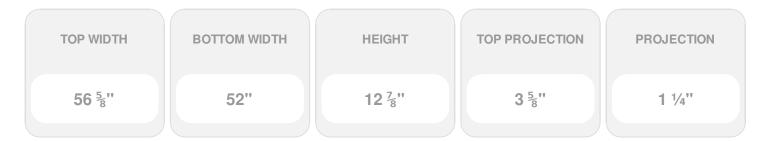

Item #: CRH13X52ST List Price: \$176.18 **\$127.67** (EACH) Save \$48.51 (27%)

Usually ships in 3-5 business days