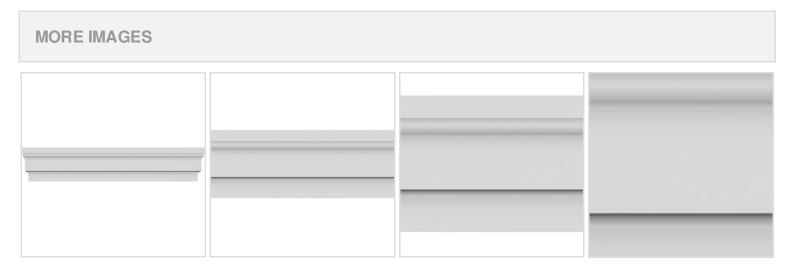

## **DESCRIPTION**

Remodelers, builders, and homeowners looking to enhance their next project by adding more curb appeal to the exterior of a home should consider crossheads. Crossheads are large casings that are typically placed at the top of a window, doorway or large entryway. Made of lightweight, yet durable high-density polyurethane, crossheads are easy for anyone to install. Feel free to choose from an amazing selection of sizes and style that will suit your project needs.