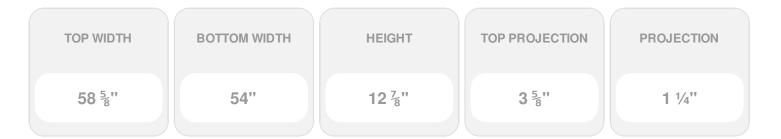

Item #: CRH13X54ST List Price: \$182.28 **\$132.09** (EACH) Save \$50.19 (27%)

Usually ships in 3-5 business days