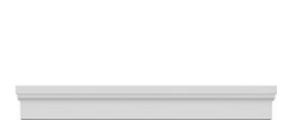

## **DESCRIPTION**

Remodelers, builders, and homeowners looking to enhance their next project by adding more curb appeal to the exterior of a home should consider crossheads. Crossheads are large casings that are typically placed at the top of a window, doorway or large entryway. Made of lightweight, yet durable high-density polyurethane, crossheads are easy for anyone to install. Feel free to choose from an amazing selection of sizes and style that will suit your project needs.