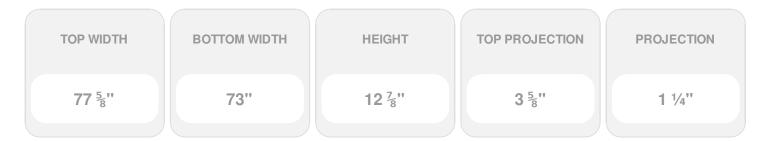

Item #: CRH13X73ST List Price: \$240.23 **\$174.08** (EACH) Save \$66.15 (27%)

Usually ships in 3-5 business days