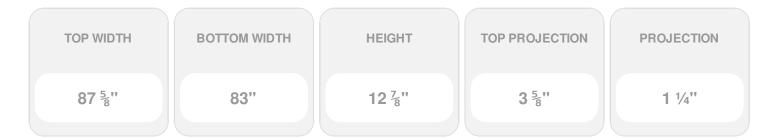

Item #: CRH13X83ST List Price: \$270.73 **\$196.18** (EACH) Save \$74.55 (27%)

Usually ships in 3-5 business days