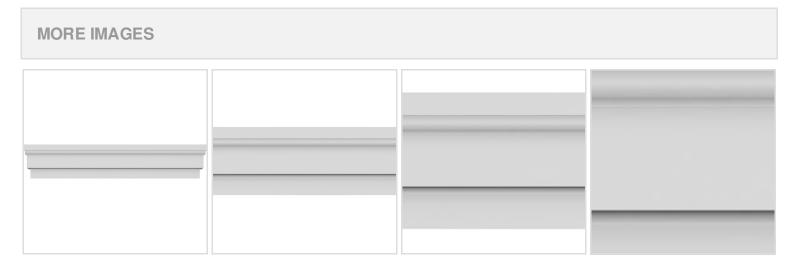

## **DESCRIPTION**

Remodelers, builders, and homeowners looking to enhance their next project by adding more curb appeal to the exterior of a home should consider crossheads. Crossheads are large casings that are typically placed at the top of a window, doorway or large entryway. Made of lightweight, yet durable high-density polyurethane, crossheads are easy for anyone to install. Feel free to choose from an amazing selection of sizes and style that will suit your project needs.