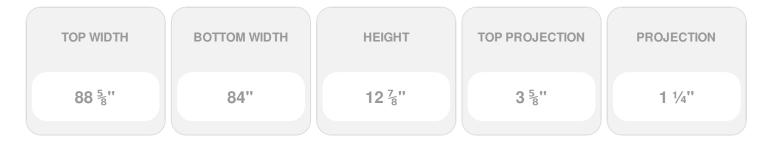

Item #: CRH13X84ST List Price: \$273.78 **\$198.39** (EACH) Save \$75.39 (27%)

Usually ships in 3-5 business days