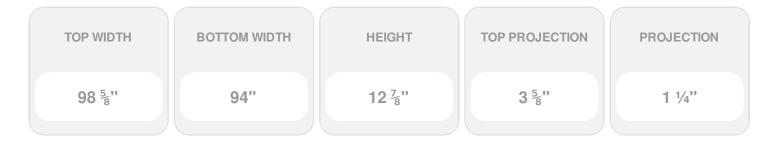

Item #: CRH13X94ST List Price: \$304.28 **\$220.49** (EACH) Save \$83.79 (27%)

Usually ships in 3-5 business days