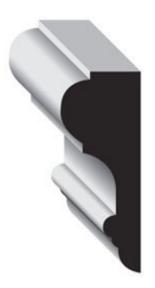

## 3 3/16" Chair Rail 7ft

- This product qualifies for our Lowest Price Guarantee
- Order now and get our 30 day Price Protection

Item #: LG-CR-T-7ft List Price: \$19.32 **\$14.00** (EACH) Save \$5.32 (27%)

## **DESCRIPTION**

3 3/16" x 1 1/8" thick, 7ft primed, MDF Chairail Trim. Our most popular chairail for Appliques wainscoting as a wall treatment or on its own. A perfect match with our appliques trims.