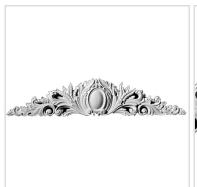

## Approx. 28" x 5-3/4" x 1-1/2" Sheild cartouche.

- Accepts stain or can be painted
- Can be nailed, glued, or screwed
- Beautiful detail unmatched by other materials
- Fraction of the cost of wood
- Perfect for kitchen or bath remodels
- This product qualifies for our Lowest Price Guarantee
- Order now and get our 30 day Price Protection

Item #: CT-104AS List Price: \$206.90 **\$149.93** (EACH) Save \$56.97 (27%)

Usually ships in 3-5 business days

| 28" 5 3/4" 1 1/2" | WIDTH | HEIGHT | DEPTH |
|-------------------|-------|--------|-------|
| 20 74 172         | 28"   | 5 3/4" | 1 ½"  |