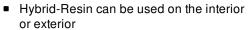

## Approx. 28" x 5-3/4" x 1-1/2" Sheild cartouche.

- Accepts stain or can be painted
- Can be nailed, glued, or screwed
- Beautiful detail unmatched by other materials
- Fraction of the cost of wood
- Perfect for kitchen or bath remodels
- This product qualifies for our Lowest Price Guarantee
- Order now and get our 30 day Price Protection

Item #: CT-104AS List Price: \$206.90 **\$149.93** (EACH) Save \$56.97 (27%)

Usually ships in 3-5 business days

| 28" 5 3/4" 1 1/2" | WIDTH | HEIGHT | DEPTH |
|-------------------|-------|--------|-------|
| 20 74 172         | 28"   | 5 3/4" | 1 ½"  |