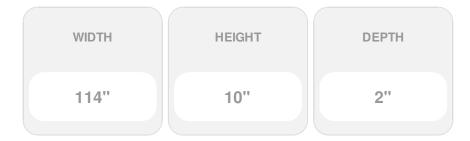

## Approx. 114" x 10" x 2" Shell cartouche.

- Hybrid-Resin can be used on the interior or exterior
- Accepts stain or can be painted
- Can be nailed, glued, or screwed
- Beautiful detail unmatched by other materials
- Fraction of the cost of wood
- Perfect for kitchen or bath remodels
- This product qualifies for our Lowest Price Guarantee
- Order now and get our 30 day Price Protection