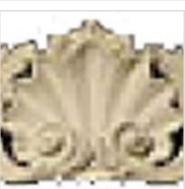

## Approx. 114" x 10" x 2" Shell cartouche.

- Hybrid-Resin can be used on the interior or exterior
- Accepts stain or can be painted
- Can be nailed, glued, or screwed
- Beautiful detail unmatched by other materials
- Fraction of the cost of wood
- Perfect for kitchen or bath remodels
- This product qualifies for our Lowest Price Guarantee
- Order now and get our 30 day Price Protection