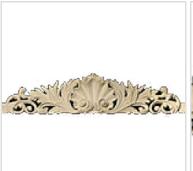

## Approx. 114" x 10" x 2" Shell cartouche.

- Hybrid-Resin can be used on the interior or exterior
- Accepts stain or can be painted
- Can be nailed, glued, or screwed
- Beautiful detail unmatched by other materials
- Fraction of the cost of wood
- Perfect for kitchen or bath remodels
- This product qualifies for our Lowest Price Guarantee
- Order now and get our 30 day Price Protection