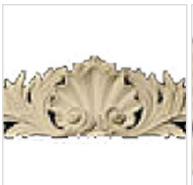

## Approx. 114" x 10" x 2" Shell cartouche.

- Hybrid-Resin can be used on the interior or exterior
- Accepts stain or can be painted
- Can be nailed, glued, or screwed
- Beautiful detail unmatched by other materials
- Fraction of the cost of wood
- Perfect for kitchen or bath remodels
- This product qualifies for our Lowest Price Guarantee
- Order now and get our 30 day Price Protection