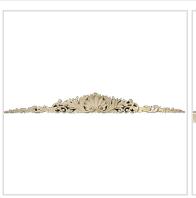

## Approx. 114" x 10" x 2" Shell cartouche.

- Hybrid-Resin can be used on the interior or exterior
- Accepts stain or can be painted
- Can be nailed, glued, or screwed
- Beautiful detail unmatched by other materials
- Fraction of the cost of wood
- Perfect for kitchen or bath remodels
- This product qualifies for our Lowest Price Guarantee
- Order now and get our 30 day Price Protection