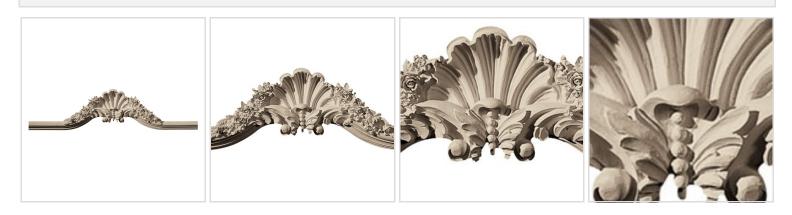

## Approx. 17" x 6" x 1-1/2" Shell with floral 56-3/4" Length with flat back curved moulding.

Item #: CT-161A List Price: \$434.60 \$314.93 (EACH)

Save \$119.67 (27%)

Usually ships in 3-5 business days

| WIDTH | HEIGHT | DEPTH   |
|-------|--------|---------|
| 17''  | 6"     | 1 1⁄2'' |

## **MORE IMAGES**



## WE ARE HERE FOR YOU...

## **Our Selection**

Having the right tools at the right time is crucial. So is having the right products at the right price. We are not bound by a single warehouse location and limited style or size availabilities. We work directly with over 70 different manufacturers nationwide. This means we have direct control on availability, customizability, and quality.