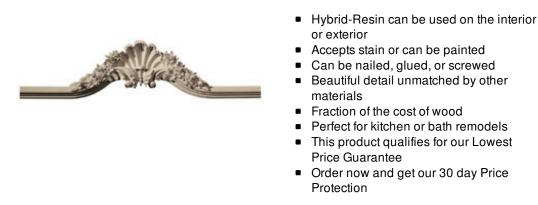

## Approx. 17" x 6" x 1-1/2" Shell with floral 56-3/4" Length with flat back curved moulding.

Item #: CT-161A List Price: \$434.60 \$314.93 (EACH)

Save \$119.67 (27%)

Usually ships in 3-5 business days

| WIDTH | HEIGHT | DEPTH   |
|-------|--------|---------|
| 17''  | 6"     | 1 1⁄2'' |