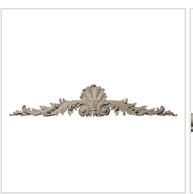

## Approx. 29-1/2" x 6" x 1-1/4" Shell with beads and leaf.

- Accepts stain or can be painted
- Can be nailed, glued, or screwed
- Beautiful detail unmatched by other materials
- Fraction of the cost of wood
- Perfect for kitchen or bath remodels
- This product qualifies for our Lowest Price Guarantee
- Order now and get our 30 day Price Protection

## **DESCRIPTION**

Our onlays are the perfect accent pieces for your projects. Choose from an amazing selection of designs and patterns that are historical, seasonal or even whimsical. Give character to your cabinetry, furniture and room or take your kid's school projects and crafts to the next level! The possibilities are endless. Each piece is carefully crafted with rich details and will be looking great wherever its used.