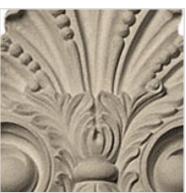

## Approx. 29-1/2" x 6" x 1-1/4" Shell with beads and leaf.

- Accepts stain or can be painted
- Can be nailed, glued, or screwed
- Beautiful detail unmatched by other materials
- Fraction of the cost of wood
- Perfect for kitchen or bath remodels
- This product qualifies for our Lowest Price Guarantee
- Order now and get our 30 day Price Protection

## **DESCRIPTION**

Our onlays are the perfect accent pieces for your projects. Choose from an amazing selection of designs and patterns that are historical, seasonal or even whimsical. Give character to your cabinetry, furniture and room or take your kid's school projects and crafts to the next level! The possibilities are endless. Each piece is carefully crafted with rich details and will be looking great wherever its used.