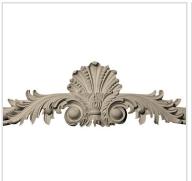

## Approx. 29-1/2" x 6" x 1-1/4" Shell with beads and leaf.

- Accepts stain or can be painted
- Can be nailed, glued, or screwed
- Beautiful detail unmatched by other materials
- Fraction of the cost of wood
- Perfect for kitchen or bath remodels
- This product qualifies for our Lowest Price Guarantee
- Order now and get our 30 day Price Protection

## **DESCRIPTION**

Our onlays are the perfect accent pieces for your projects. Choose from an amazing selection of designs and patterns that are historical, seasonal or even whimsical. Give character to your cabinetry, furniture and room or take your kid's school projects and crafts to the next level! The possibilities are endless. Each piece is carefully crafted with rich details and will be looking great wherever its used.