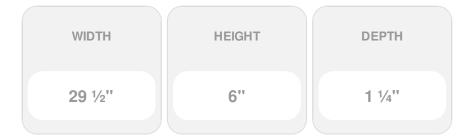

## Approx. 29-1/2" x 6" x 1-1/4" Shell with beads and leaf.

- Accepts stain or can be painted
- Can be nailed, glued, or screwed
- Beautiful detail unmatched by other materials
- Fraction of the cost of wood
- Perfect for kitchen or bath remodels
- This product qualifies for our Lowest Price Guarantee
- Order now and get our 30 day Price Protection