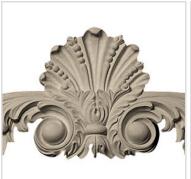

## Approx. 29-1/2" x 6" x 1-1/4" Shell with beads and leaf.

- Accepts stain or can be painted
- Can be nailed, glued, or screwed
- Beautiful detail unmatched by other materials
- Fraction of the cost of wood
- Perfect for kitchen or bath remodels
- This product qualifies for our Lowest Price Guarantee
- Order now and get our 30 day Price Protection

## **DESCRIPTION**

Our onlays are the perfect accent pieces for your projects. Choose from an amazing selection of designs and patterns that are historical, seasonal or even whimsical. Give character to your cabinetry, furniture and room or take your kid's school projects and crafts to the next level! The possibilities are endless. Each piece is carefully crafted with rich details and will be looking great wherever its used.