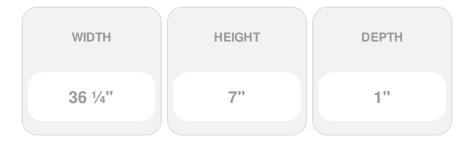

## Approx. 36-1/4" x 7" x 1" Center leaf with grape vine.

- Accepts stain or can be painted
- Can be nailed, glued, or screwed
- Beautiful detail unmatched by other materials
- Fraction of the cost of wood
- Perfect for kitchen or bath remodels
- This product qualifies for our Lowest Price Guarantee
- Order now and get our 30 day Price Protection