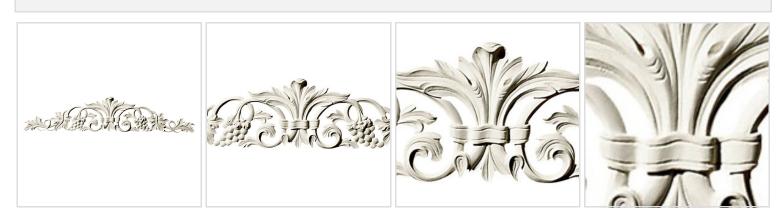

## Approx. 36-1/4" x 7" x 1" Center leaf with grape vine.

- Accepts stain or can be painted
- Can be nailed, glued, or screwed
- Beautiful detail unmatched by other materials
- Fraction of the cost of wood
- Perfect for kitchen or bath remodels
- This product qualifies for our Lowest Price Guarantee
- Order now and get our 30 day Price Protection

## **DESCRIPTION**

Our onlays are the perfect accent pieces for your projects. Choose from an amazing selection of designs and patterns that are historical, seasonal or even whimsical. Give character to your cabinetry, furniture and room or take your kid's school projects and crafts to the next level! The possibilities are endless. Each piece is carefully crafted with rich details and will be looking great wherever its used.