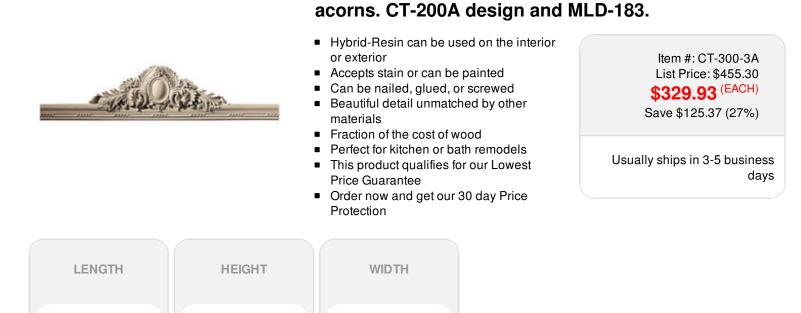

Approx. 3" x 9-1/2" x 10' Oval shield with leaves and





3"

## **MORE IMAGES**

120"



## DESCRIPTION

Our onlays are the perfect accent pieces for your projects. Choose from an amazing selection of designs and patterns that are historical, seasonal or even whimsical. Give character to your cabinetry, furniture and room or take your kid's school projects and crafts to the next level! The possibilities are endless. Each piece is carefully crafted with rich details and will be looking great wherever its used.

Order online at: https://www.architecturaldepot.com/CT-300-3A.html Date Printed: 04/18/2024 - 9:59 am

**9** <sup>1</sup>/<sub>2</sub>"