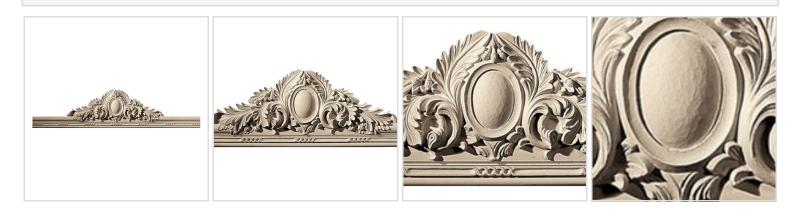

## **MORE IMAGES**

120"

Approx. 3" x 9-1/2" x 10' Oval shield with leaves and

3"