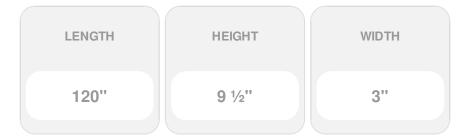

## Approx. 3" x 9-1/2" x 10' Long woman's face with CT-201A design and MLD-183.

- Accepts stain or can be painted
- Can be nailed, glued, or screwed
- Beautiful detail unmatched by other materials
- Fraction of the cost of wood
- Perfect for kitchen or bath remodels
- This product qualifies for our Lowest Price Guarantee
- Order now and get our 30 day Price Protection