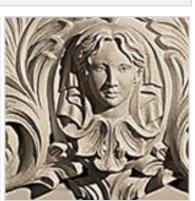

## Approx. 3" x 9-1/2" x 10' Long woman's face with CT-201A design and MLD-183.

- Accepts stain or can be painted
- Can be nailed, glued, or screwed
- Beautiful detail unmatched by other materials
- Fraction of the cost of wood
- Perfect for kitchen or bath remodels
- This product qualifies for our Lowest Price Guarantee
- Order now and get our 30 day Price Protection