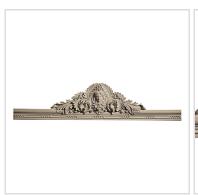

## Approx. 3" x 9-1/2" x 10' Long woman's face with CT-201A design and MLD-183.

- Accepts stain or can be painted
- Can be nailed, glued, or screwed
- Beautiful detail unmatched by other materials
- Fraction of the cost of wood
- Perfect for kitchen or bath remodels
- This product qualifies for our Lowest Price Guarantee
- Order now and get our 30 day Price Protection

## **MORE IMAGES**