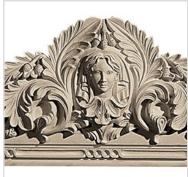

## Approx. 3" x 9-1/2" x 10' Long woman's face with CT-201A design and MLD-183.

- Accepts stain or can be painted
- Can be nailed, glued, or screwed
- Beautiful detail unmatched by other materials
- Fraction of the cost of wood
- Perfect for kitchen or bath remodels
- This product qualifies for our Lowest Price Guarantee
- Order now and get our 30 day Price Protection

## **MORE IMAGES**