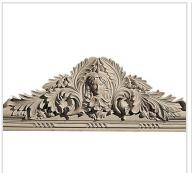

## Approx. 3" x 9-1/2" x 10' Long woman's face with CT-201A design and MLD-183.

- Accepts stain or can be painted
- Can be nailed, glued, or screwed
- Beautiful detail unmatched by other materials
- Fraction of the cost of wood
- Perfect for kitchen or bath remodels
- This product qualifies for our Lowest Price Guarantee
- Order now and get our 30 day Price Protection

## **MORE IMAGES**