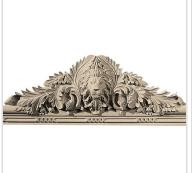

## Approx. 4" x 10-1/4" x 10' Long lion's face with CT-202A design and MLD-184.

- Accepts stain or can be painted
- Can be nailed, glued, or screwed
- Beautiful detail unmatched by other materials
- Fraction of the cost of wood
- Perfect for kitchen or bath remodels
- This product qualifies for our Lowest Price Guarantee
- Order now and get our 30 day Price Protection

## **MORE IMAGES**