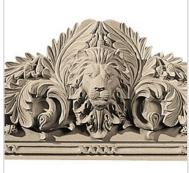

## Approx. 4" x 10-1/4" x 10' Long lion's face with CT-202A design and MLD-184.

- Accepts stain or can be painted
- Can be nailed, glued, or screwed
- Beautiful detail unmatched by other materials
- Fraction of the cost of wood
- Perfect for kitchen or bath remodels
- This product qualifies for our Lowest Price Guarantee
- Order now and get our 30 day Price Protection

## **MORE IMAGES**