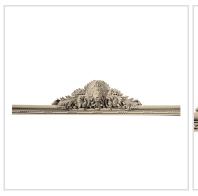

## Approx. 4" x 10-1/4" x 10' Long lion's face with CT-202A design and MLD-184.

- Accepts stain or can be painted
- Can be nailed, glued, or screwed
- Beautiful detail unmatched by other materials
- Fraction of the cost of wood
- Perfect for kitchen or bath remodels
- This product qualifies for our Lowest Price Guarantee
- Order now and get our 30 day Price Protection

## **MORE IMAGES**