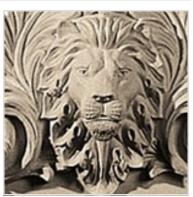

## Approx. 4" x 10-1/4" x 10' Long lion's face with CT-202A design and MLD-184.

- Accepts stain or can be painted
- Can be nailed, glued, or screwed
- Beautiful detail unmatched by other materials
- Fraction of the cost of wood
- Perfect for kitchen or bath remodels
- This product qualifies for our Lowest Price Guarantee
- Order now and get our 30 day Price Protection