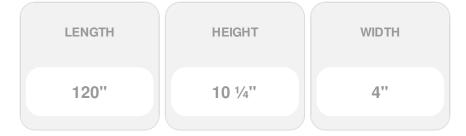

## Approx. 4" x 10-1/4" x 10' Long lion's face with CT-202A design and MLD-184.

- Accepts stain or can be painted
- Can be nailed, glued, or screwed
- Beautiful detail unmatched by other materials
- Fraction of the cost of wood
- Perfect for kitchen or bath remodels
- This product qualifies for our Lowest Price Guarantee
- Order now and get our 30 day Price Protection