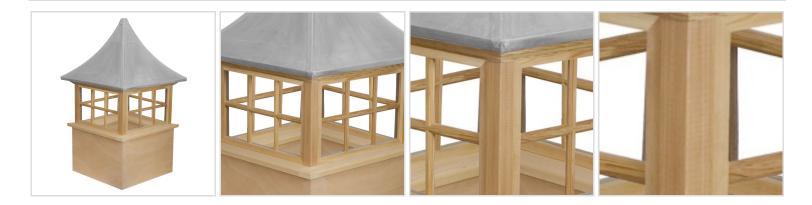

## **MORE IMAGES**

## **DESCRIPTION**

For more than 40 years, our handcrafted cedar cupolas have provided a fresh breath of tradition to country homes, carriage houses, barns, and public buildings. They add a charming architectural accent while substantially improving ventilation. The wood bases feature simple, clean lines and large, flow-through cedar louver panels.

The shapely copper and aluminum roofs are distinctive and long-lasting. Topped with one of our handsome weathervanes, our cupolas are a graceful reminder of our proud American heritage. They delight the eye and add lasting value to the property.