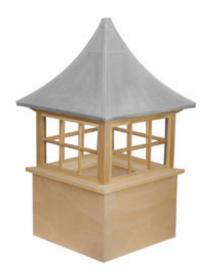

## Western Red Cedar Stephenson Governor 6-Lite Glass Window Cupola with Aluminum Roof

- Traditional wood cedar cupolas
- Traditional design
- Made with exterior grade cedar
- Use a cupola to vent attics, garages, or homes
- Original copper roof cupolas or contemporary aluminum roof cupolas
- Wood cupolas ready for paint or stain
- This product qualifies for our Lowest Price Guarantee
- Order now and get our 30 day Price Protection

## **DESCRIPTION**

For more than 40 years, our handcrafted cedar cupolas have provided a fresh breath of tradition to country homes, carriage houses, barns, and public buildings. They add a charming architectural accent while substantially improving ventilation. The wood bases feature simple, clean lines and large, flow-through cedar louver panels.

The shapely copper and aluminum roofs are distinctive and long-lasting. Topped with one of our handsome weathervanes, our cupolas are a graceful reminder of our proud American heritage. They delight the eye and add lasting value to the property.