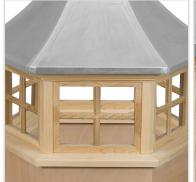

## **DESCRIPTION**

For more than 40 years, our handcrafted cedar cupolas have provided a fresh breath of tradition to country homes, carriage houses, barns, and public buildings. They add a charming architectural accent while substantially improving ventilation. The wood bases feature simple, clean lines and large, flow-through cedar louver panels.

The shapely copper and aluminum roofs are distinctive and long-lasting. Topped with one of our handsome weathervanes, our cupolas are a graceful reminder of our proud American heritage. They delight the eye and add lasting value to the property.