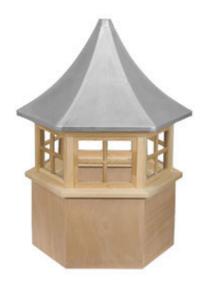

## Western Red Cedar Stephenson Presidential Hexagon 4-Lite Glass Window Cupola with Aluminum Roof

- Traditional wood cedar cupolas
- Traditional design
- Made with exterior grade cedar
- Use a cupola to vent attics, garages, or homes
- Original copper roof cupolas or contemporary aluminum roof cupolas
- Wood cupolas ready for paint or stain
- This product qualifies for our Lowest Price Guarantee
- Order now and get our 30 day Price Protection

## **DESCRIPTION**

For more than 40 years, our handcrafted cedar cupolas have provided a fresh breath of tradition to country homes, carriage houses, barns, and public buildings. They add a charming architectural accent while substantially improving ventilation. The wood bases feature simple, clean lines and large, flow-through cedar louver panels.

The shapely copper and aluminum roofs are distinctive and long-lasting. Topped with one of our handsome weathervanes, our cupolas are a graceful reminder of our proud American heritage. They delight the eye and add lasting value to the property.