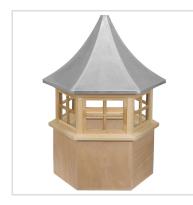

## Western Red Cedar Stephenson Presidential Hexagon 4-Lite Glass Window Cupola with Aluminum Roof

- Traditional wood cedar cupolas
- Traditional design
- Made with exterior grade cedar
- Use a cupola to vent attics, garages, or homes
- Original copper roof cupolas or contemporary aluminum roof cupolas
- Wood cupolas ready for paint or stain
- This product qualifies for our Lowest Price Guarantee
- Order now and get our 30 day Price Protection

## **DESCRIPTION**

For more than 40 years, our handcrafted cedar cupolas have provided a fresh breath of tradition to country homes, carriage houses, barns, and public buildings. They add a charming architectural accent while substantially improving ventilation. The wood bases feature simple, clean lines and large, flow-through cedar louver panels.

The shapely copper and aluminum roofs are distinctive and long-lasting. Topped with one of our handsome weathervanes, our cupolas are a graceful reminder of our proud American heritage. They delight the eye and add lasting value to the property.