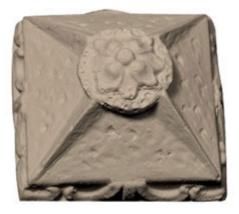

## Approx. 2-1/4" x 2-1/4" x 1-1/4" Clavo with floret.

- Hybrid-Resin can be used on the interior or exterior
- Accepts stain or can be painted
- Can be nailed, glued, or screwed
- Beautiful detail unmatched by other materials
- Fraction of the cost of wood
- Perfect for kitchen or bath remodels
- This product qualifies for our Lowest Price Guarantee
- Order now and get our 30 day Price Protection

Item #: DC-116B List Price: \$8.18 **\$5.93** (EACH)

Save \$2.25 (27%)

Usually ships in 3-5 business days

| WIDTH  | HEIGHT | DEPTH   |
|--------|--------|---------|
| 2 1/4" | 2 1/4" | 1 1⁄4'' |