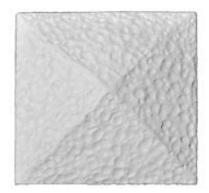

## Approx. 3-3/8" x 3-3/8" x 1" Designed to fit in PB5-5.

- Hybrid-Resin can be used on the interior or exterior
- Accepts stain or can be painted
- Can be nailed, glued, or screwed
- Beautiful detail unmatched by other materials
- Fraction of the cost of wood
- Perfect for kitchen or bath remodels
- This product qualifies for our Lowest Price Guarantee
- Order now and get our 30 day Price Protection

Item #: DC-210D List Price: \$14.39 **\$10.43** (EACH) Save \$3.96 (27%)

Usually ships in 3-5 business days

| WIDTH | HEIGHT | DEPTH |
|-------|--------|-------|
| 3 %"  | 3 %"   | 1"    |