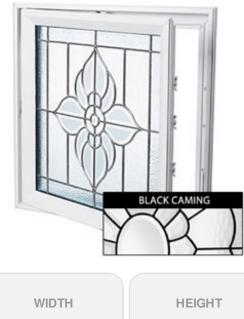

# Rough Opening: 29"W x 29"H (Actual Size: 28 1/2"W x 28 1/2"H) Spring Flower Casement Window, Black Patina

- Tempered safety glass for use in the bath
- Beautiful details with accent windows
- U-value of .52
- Vinyl frames for years of beauty
- Made in the USA
- Perfect for adding beauty and light
- This product qualifies for our Lowest Price Guarantee
- Order now and get our 30 day Price Protection

### Item #: DC2929SPFLBK List Price: \$898.55 **\$651.12** (EACH)

Save \$247.43 (27%)

FREE Shipping! Usually ships in 5-7 business days

| WIDTH        | HEIGHT  |
|--------------|---------|
| <b>28</b> ½" | 28 1/2" |
|              |         |