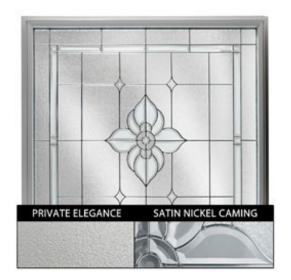

## Rough Opening: 25 1/2"W x 25 1/2"H (Actual Size: 25"W x 25"H) Victorian Window with Private Elegance, Satin Nickel

- Tempered safety glass for use in the bath
- Beautiful details with accent windows
- U-value of .52
- Vinyl frames for years of beauty
- Made in the USA
- Perfect for adding beauty and light
- This product qualifies for our Lowest Price Guarantee
- Order now and get our 30 day Price Protection

Item #: DF2626VCPENK List Price: \$564.14 **\$408.80** (EACH)

Save \$155.34 (27%)

FREE Shipping! Usually ships in 5-7 business

25" HEIGHT