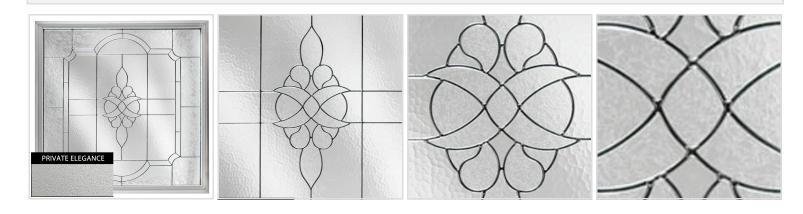

## Rough Opening: 48"W x 48"H (Actual Size: 47 1/2"W x 47 1/2"H) Large Victorian Window with Private Elegance, Black Patina

- Tempered safety glass for use in the bath
- Beautiful details with accent windows
- U-value of .52
- Vinyl frames for years of beauty
- Made in the USA
- Perfect for adding beauty and light
- This product qualifies for our Lowest Price Guarantee
- Order now and get our 30 day Price Protection

ltem #: DF4848VICTPEBK List Price: \$910.03 \$659.44 (EACH)

Save \$250.59 (27%)

FREE Shipping! Usually ships in 5-7 business days

WIDTH HEIGHT
47 1/2"
47 1/2"

## **MORE IMAGES**



## WE ARE HERE FOR YOU...

## **Our Selection**

Having the right tools at the right time is crucial. So is having the right products at the right price. We are not bound by a single warehouse location and limited style or size availabilities. We work directly with over 70 different manufacturers nationwide. This means we have direct control on availability, customizability, and quality.

Order online at: https://www.architecturaldepot.com/DF4848VICTPEBK.html

Date Printed: 04/18/2024 - 10:40 pm