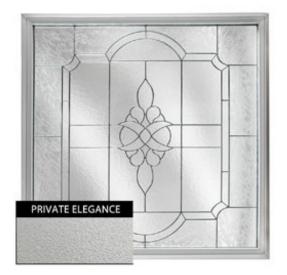

## Rough Opening: 48"W x 48"H (Actual Size: 47 1/2"W x 47 1/2"H) Large Victorian Window with Private Elegance, Black Patina

- Tempered safety glass for use in the bath
- Beautiful details with accent windows
- U-value of .52
- Vinyl frames for years of beauty
- Made in the USA
- Perfect for adding beauty and light
- This product qualifies for our Lowest Price Guarantee
- Order now and get our 30 day Price Protection

ltem #: DF4848VICTPEBK List Price: \$910.03 \$659.44 (EACH)

Save \$250.59 (27%)

FREE Shipping! Usually ships in 5-7 business days

WIDTH HEIGHT
47 1/2"
47 1/2"