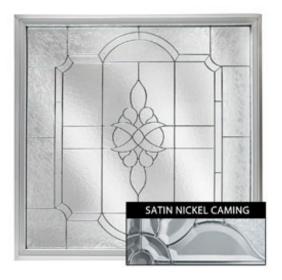

## Rough Opening: 48"W x 48"H (Actual Size: 47 1/2"W x 47 1/2"H) Large Victorian Window, Satin Nickel

- Tempered safety glass for use in the bath
- Beautiful details with accent windows
- U-value of .52
- Vinyl frames for years of beauty
- Made in the USA
- Perfect for adding beauty and light
- This product qualifies for our Lowest Price Guarantee
- Order now and get our 30 day Price Protection

Item #: DF4848VICTSK List Price: \$869.84 \$630.32 (EACH)

Save \$239.52 (27%)

FREE Shipping! Usually ships in 5-7 business days

| 1 | WIDTH  | HEIGHT       |
|---|--------|--------------|
| 4 | 7 1⁄2" | <b>47</b> ½" |
|   |        |              |