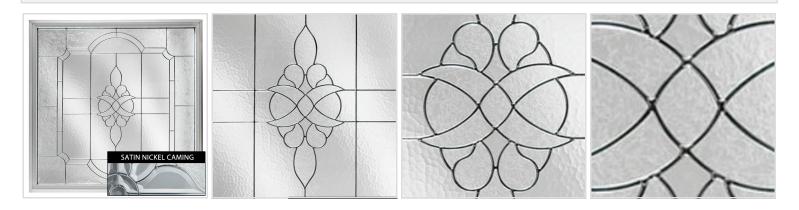

## Rough Opening: 48"W x 48"H (Actual Size: 47 1/2"W x 47 1/2"H) Large Victorian Window, Satin Nickel

- Tempered safety glass for use in the bath
- Beautiful details with accent windows
- U-value of .52
- Vinyl frames for years of beauty
- Made in the USA
- Perfect for adding beauty and light
- This product qualifies for our Lowest Price Guarantee
- Order now and get our 30 day Price Protection

Item #: DF4848VICTSK List Price: \$869.84 \$630.32 (EACH)

Save \$239.52 (27%)

FREE Shipping! Usually ships in 5-7 business days

| 1 | WIDTH  | HEIGHT       |
|---|--------|--------------|
| 4 | 7 1⁄2" | <b>47</b> ½" |
|   |        |              |

## **MORE IMAGES**



## WE ARE HERE FOR YOU...

## **Our Selection**

Having the right tools at the right time is crucial. So is having the right products at the right price. We are not bound by a single warehouse location and limited style or size availabilities. We work directly with over 70 different manufacturers nationwide. This means we have direct control on availability, customizability, and quality.