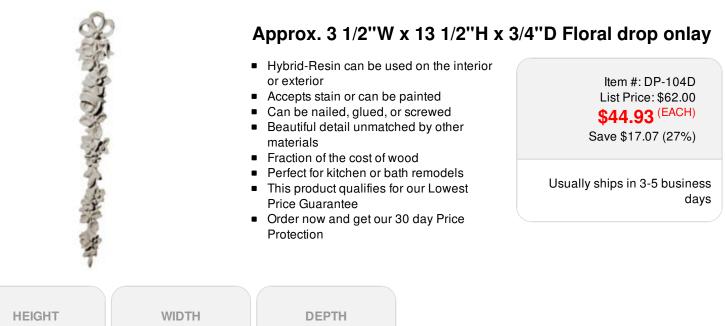

| HEIGHT       | WIDTH  | DEPTH |
|--------------|--------|-------|
| <b>13</b> ½" | 3 1/2" | 3/4"  |

## DESCRIPTION

Our onlays are the perfect accent pieces for your projects. Choose from an amazing selection of designs and patterns that are historical, seasonal or even whimsical. Give character to your cabinetry, furniture and room or take your kid's school projects and crafts to the next level! The possibilities are endless. Each piece is carefully crafted with rich details and will be looking great wherever its used.