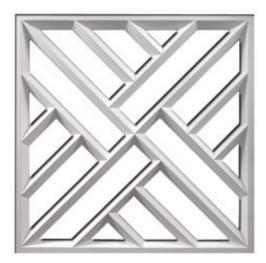

## 27 3/4"W x 27 3/4"H x 1 1/2"P Crosshatch Decorative Panel

- Will not crack, warp, or split
- Protected from natural elements
- Outlasts resin, plastics, wood and aluminum products
- Lifetime Warranty
- Lightweight and easy to install
- This product qualifies for our Lowest Price Guarantee
- Order now and get our 30 day Price Protection

Item #: DP28X28CH List Price: \$98.77 **\$71.57** (EACH) Save \$27.20 (27%)

Usually ships in 4-5 weeks

WIDTH HEIGHT DEPTH

27 3/4"

1 1/2"