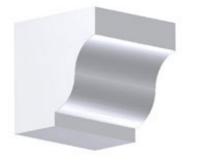

## 4"W x 4"H x 4"P Corbel Dentil Block

- Artfully designed
- Pre-primed white and ready for painting
- Holds up against water
- Lightweight, decorative product
- Simple installation process
- A simple statement of style
  This product qualifies for our
- This product qualifies for our Lowest Price Guarantee
- Order now and get our 30 day Price Protection