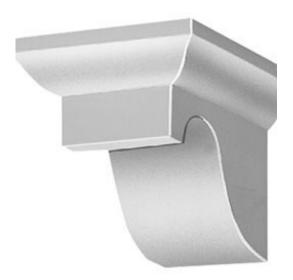

## 7 1/4"W x 6"H x 9 1/4"P Decorative Corbel Dentil Block

- Artfully designed
- Pre-primed white and ready for painting
- Holds up against water
- Lightweight, decorative product
- Simple installation process
- A simple statement of style
- This product qualifies for our Lowest Price Guarantee
- Order now and get our 30 day Price Protection

Item #: DTLB6X7X9 List Price: \$39.56 \$28.67 (EACH)

Save \$10.89 (27%)

Usually ships in 5-7 business days

DEPTH WIDTH HEIGHT
9 1/4"
6"