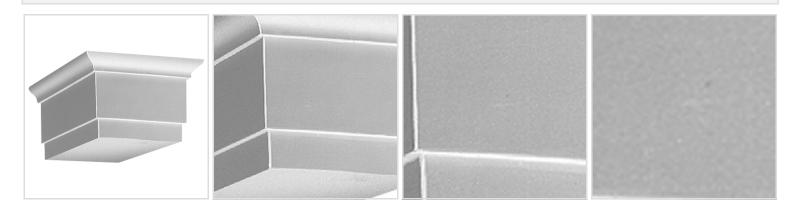

## 9 1/4"W x 6"H x 15"P Decorative Dentil Block

- Artfully designed
- Pre-primed white and ready for painting
- Holds up against water
- Lightweight, decorative product
- Simple installation process
- A simple statement of style
- This product qualifies for our Lowest Price Guarantee
- Order now and get our 30 day Price Protection



Save \$16.34 (27%)

Usually ships in 4-5 weeks



## **MORE IMAGES**



## WE ARE HERE FOR YOU...

## **Our Selection**

Having the right tools at the right time is crucial. So is having the right products at the right price. We are not bound by a single warehouse location and limited style or size availabilities. We work directly with over 70 different manufacturers nationwide. This means we have direct control on availability, customizability, and quality.