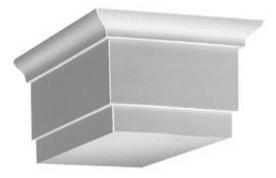

## 9 1/4"W x 6"H x 15"P Decorative Dentil Block

- Artfully designed
- Pre-primed white and ready for painting
- Holds up against water
- Lightweight, decorative product
- Simple installation process
- A simple statement of style
- This product qualifies for our Lowest Price Guarantee
- Order now and get our 30 day Price Protection