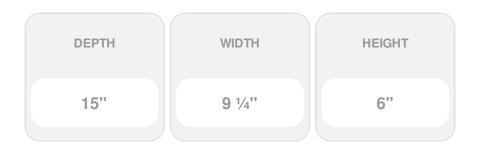

## 9 1/4"W x 6"H x 15"P Decorative Dentil Block

- Artfully designed
- Pre-primed white and ready for painting
- Holds up against water
- Lightweight, decorative product
- Simple installation process
- A simple statement of style
- This product qualifies for our Lowest Price Guarantee
- Order now and get our 30 day Price Protection