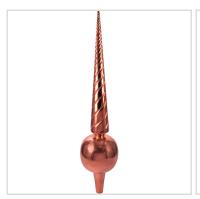

## 2 1/2"W x 2 1/2"D x 12 1/2"H Mini Venetian Finial, Copper

- Hand-made from durable steel or copper
- Built with an interior brass shaft for durable support when mounting onto steel rod
- Comes as shown with black powder coated roof mount and powder coated steel rod 11/32" diameter for easy installation
- Looks great on the roof or in the yard and garden!
- Finial 12" high standing alone and 23" high including roof mount
- Warranted for up to three years
- This product qualifies for our Lowest Price Guarantee
- Order now and get our 30 day Price Protection

Item #: DV101XC List Price: \$120.63 \$87.41 (EACH) Save \$33.22 (27%)

Usually ships in 24-72 hours

| HEIGHT | WIDTH  | DI | EPTH |
|--------|--------|----|------|
| 12 ½"  | 2 1/2" | 2  | 1/2" |