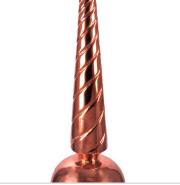

## 2 1/2"W x 2 1/2"D x 12 1/2"H Mini Venetian Finial, Copper

- Hand-made from durable steel or copper
- Built with an interior brass shaft for durable support when mounting onto steel rod
- Comes as shown with black powder coated roof mount and powder coated steel rod 11/32" diameter for easy installation
- Looks great on the roof or in the yard and garden!
- Finial 12" high standing alone and 23" high including roof mount
- Warranted for up to three years
- This product qualifies for our Lowest Price Guarantee
- Order now and get our 30 day Price Protection