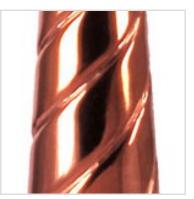

## 2 1/2"W x 2 1/2"D x 12 1/2"H Mini Venetian Finial, Copper

- Hand-made from durable steel or copper
- Built with an interior brass shaft for durable support when mounting onto steel rod
- Comes as shown with black powder coated roof mount and powder coated steel rod 11/32" diameter for easy installation
- Looks great on the roof or in the yard and garden!
- Finial 12" high standing alone and 23" high including roof mount
- Warranted for up to three years
- This product qualifies for our Lowest Price Guarantee
- Order now and get our 30 day Price Protection