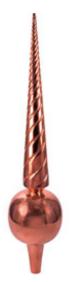

## 2 1/2"W x 2 1/2"D x 12 1/2"H Mini Venetian Finial, Copper

- Hand-made from durable steel or copper
- Built with an interior brass shaft for durable support when mounting onto steel rod
- Comes as shown with black powder coated roof mount and powder coated steel rod 11/32" diameter for easy installation
- Looks great on the roof or in the yard and garden!
- Finial 12" high standing alone and 23" high including roof mount
- Warranted for up to three years
- This product qualifies for our Lowest Price Guarantee
- Order now and get our 30 day Price Protection

Item #: DV101XC List Price: \$120.63 \$87.41 (EACH) Save \$33.22 (27%)

Usually ships in 24-72 hours

| HEIGHT | WIDTH  | DI | EPTH |
|--------|--------|----|------|
| 12 ½"  | 2 1/2" | 2  | 1/2" |