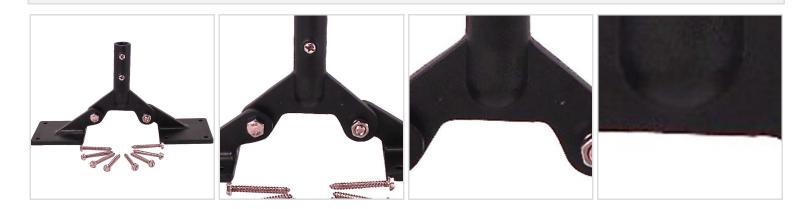

## 4"W x 12"D x 7"H Adjustable Roof Mount, Aluminum

- Powder-coated steel for excellent support and added durability
- Constructed with flat, low profile legs to better feature finial when mounted.
- Can be used for Small, Medium, and Large finial sizes
- Includes all screws needed for mounting.
- Our Roof Mounts make displaying your weathervane or finial on the rooftop easy and secure.
- Warranted for up to three years.
- This product qualifies for our Lowest Price Guarantee
- Order now and get our 30 day Price Protection

Item #: DV904 List Price: \$42.27 **\$30.63** (EACH) Save \$11.64 (27%)

Usually ships in 24-72 hours

| DEPTH | HEIGHT | WID. |
|-------|--------|------|
| 12"   | 7''    | 4"   |

## **MORE IMAGES**



## **DESCRIPTION**

For centuries, finials have been used as architectural decoration on distinguished buildings around the world. We have embraced the universal appeal of these decorative ornaments by creating original designs inspired by finials beautifully integrated in the architecture of famous cities around the globe. Our finials are hand-made from quality materials by old world craftsman using the tried and true techniques of the ancients.

Order online at:  $\underline{\text{https://www.architecturaldepot.com/DV904.html}}$ 

Date Printed: 04/18/2024 - 8:11 pm