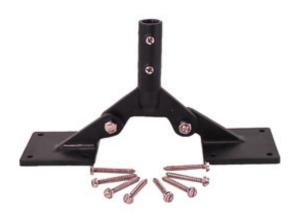

## 4"W x 12"D x 7"H Adjustable Roof Mount, Aluminum

- Powder-coated steel for excellent support and added durability
- Constructed with flat, low profile legs to better feature finial when mounted.
- Can be used for Small, Medium, and Large finial sizes
- Includes all screws needed for mounting.
- Our Roof Mounts make displaying your weathervane or finial on the rooftop easy and secure.
- Warranted for up to three years.
- This product qualifies for our Lowest Price Guarantee
- Order now and get our 30 day Price Protection

Item #: DV904 List Price: \$42.27 **\$30.63** (EACH) Save \$11.64 (27%)

Usually ships in 24-72 hours

| DEPTH | HEIGHT | WID. |
|-------|--------|------|
| 12"   | 7''    | 4"   |