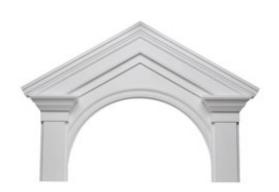

## 67 1/4"W x 45 1/8"H x 5 1/2"P Deluxe Victorian Pediment, 20" Radius & 7/12 Pitch

- Designer quality at mass-market prices
- Low maintenance product manufactured from urethane
- Primed white and ready to be painted
- Easily paired with our crossheads
- High density, lightweight product for simple installation
- Withstands effects of weathering and natural elements
- This product qualifies for our Lowest Price Guarantee
- Order now and get our 30 day Price Protection

Item #: DVP40 List Price: \$565.33 **\$409.66** (EACH) Save \$155.67 (27%)

Usually ships in 5-7 business days

WIDTH
67 1/4"

HEIGHT
45 ½"

PROJECTION

5 ½"

## **DESCRIPTION**

Elevate the elegance of your architectural designs with our Urethane Pediments. Crafted from durable urethane material, these pediments add a touch of sophistication and timeless charm to any building facade. Bug and Weather Resistant, they are ideal for Exterior Application