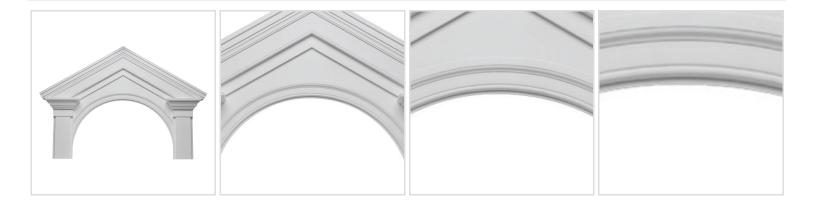

## 67 1/4"W x 45 1/8"H x 5 1/2"P Deluxe Victorian Pediment, 20" Radius & 7/12 Pitch

- Designer quality at mass-market prices
- Low maintenance product manufactured from urethane
- Primed white and ready to be painted
- Easily paired with our crossheads
- High density, lightweight product for simple installation
- Withstands effects of weathering and natural elements
- This product qualifies for our Lowest Price Guarantee
- Order now and get our 30 day Price Protection

Item #: DVP40 List Price: \$565.33 **\$409.66** (EACH) Save \$155.67 (27%)

Usually ships in 5-7 business days

WIDTH
67 1/4"

HEIGHT
45 ½"

PROJECTION

5 ½"

## **MORE IMAGES**



## **DESCRIPTION**

Elevate the elegance of your architectural designs with our Urethane Pediments. Crafted from durable urethane material, these pediments add a touch of sophistication and timeless charm to any building facade. Bug and Weather Resistant, they are ideal for Exterior Application

Order online at: https://www.architecturaldepot.com/DVP40.html

Date Printed: 04/19/2024 - 11:59 am