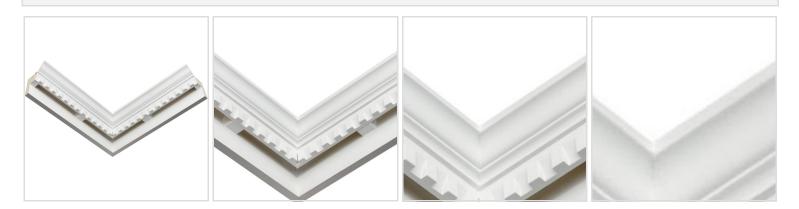

## 18"W x 6 3/16"H x 4 7/16"P Mitered Inside Corner (for use with EV404)

- Will not crack, warp, or split
- Protected from natural elements
- Outlasts resin, plastics, wood and aluminum products
- Lifetime Warranty
- Lightweight and easy to install
- This product qualifies for our Lowest Price Guarantee
- Order now and get our 30 day Price Protection

Item #: EV404MI List Price: \$53.45 **\$38.73** (EACH) Save \$14.72 (27%)

Usually ships in 8-10 weeks



## **MORE IMAGES**



## WE ARE HERE FOR YOU...

## **Our Selection**

Having the right tools at the right time is crucial. So is having the right products at the right price. We are not bound by a single warehouse location and limited style or size availabilities. We work directly with over 70 different manufacturers nationwide. This means we have direct control on availability, customizability, and quality.

Order online at: https://www.architecturaldepot.com/EV404MI.html

Date Printed: 04/19/2024 - 10:41 am