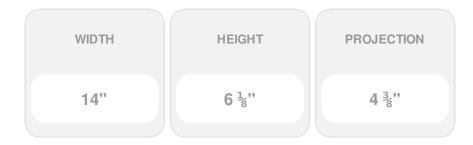

## 18"W x 6 3/16"H x 4 7/16"P Mitered Inside Corner (for use with EV404)

- Will not crack, warp, or split
- Protected from natural elements
- Outlasts resin, plastics, wood and aluminum products
- Lifetime Warranty
- Lightweight and easy to install
- This product qualifies for our Lowest Price Guarantee
- Order now and get our 30 day Price Protection