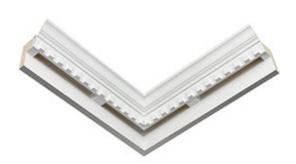

## 18"W x 6 3/16"H x 4 7/16"P Mitered Inside Corner (for use with EV404)

- Will not crack, warp, or split
- Protected from natural elements
- Outlasts resin, plastics, wood and aluminum products
- Lifetime Warranty
- Lightweight and easy to install
- This product qualifies for our Lowest Price Guarantee
- Order now and get our 30 day Price Protection