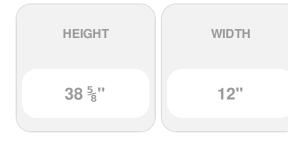

## 12" x 39" Builders Choice Vinyl Straight Top Open Louver Window Shutters, w/Shutter Spikes & Screws (Per Pair), Paintable

- Due to materials, widths and lengths are nominal +/- 1/2"
- Includes pair of shutters and color matching hardware
- Easiest installation installs in minutes with included hardware
- Durable copolymer construction features molded-through color
- Vibrant colors for a lifetime of beauty
- 25 year manufacturers warranty
- This product qualifies for our Lowest Price Guarantee
- Order now and get our 30 day Price Protection