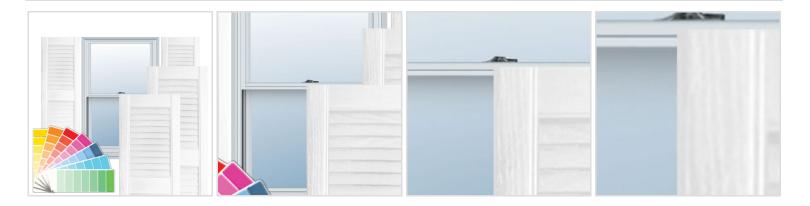

## **DESCRIPTION**

Exterior vinyl shutters add the perfect touch of beauty and affordability. Our vinyl shutters come complete with vinyl shutter screws, which make installation a snap. Nothing else can make a dramatic curb appeal improvement for less.