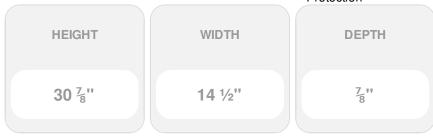

## 14 1/2" x 31" Builders Choice Vinyl Cathedral Top Open Louver Window Shutters, w/Shutter Spikes & Screws (Per Pair), Sandstone

- Due to materials, widths and lengths are nominal +/- 1/2"
- Includes pair of shutters and color matching hardware
- Easiest installation installs in minutes with included hardware
- Durable copolymer construction features molded-through color
- Vibrant colors for a lifetime of beauty
- 25 year manufacturers warranty
- This product qualifies for our Lowest Price Guarantee
- Order now and get our 30 day Price Protection