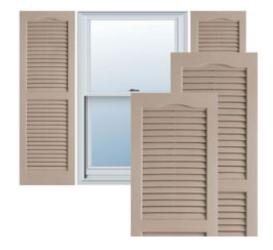

## 14 1/2" x 31" Builders Choice Vinyl Cathedral Top Open Louver Window Shutters, w/Shutter Spikes & Screws (Per Pair), Sandstone

- Due to materials, widths and lengths are nominal +/- 1/2"
- Includes pair of shutters and color matching hardware
- Easiest installation installs in minutes with included hardware
- Durable copolymer construction features molded-through color
- Vibrant colors for a lifetime of beauty
- 25 year manufacturers warranty
- This product qualifies for our Lowest Price Guarantee
- Order now and get our 30 day Price Protection

## **DESCRIPTION**

Exterior vinyl shutters add the perfect touch of beauty and affordability. Our vinyl shutters come complete with vinyl shutter screws, which make installation a snap. Nothing else can make a dramatic curb appeal improvement for less.