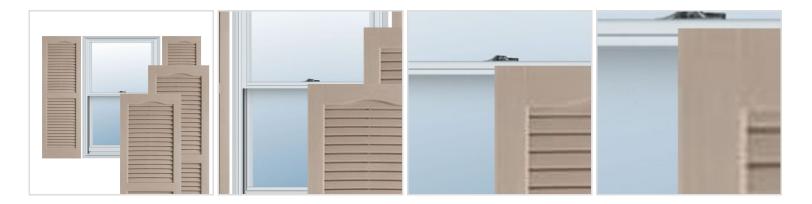

## **MORE IMAGES**

## **DESCRIPTION**

Exterior vinyl shutters add the perfect touch of beauty and affordability. Our vinyl shutters come complete with vinyl shutter screws, which make installation a snap. Nothing else can make a dramatic curb appeal improvement for less.