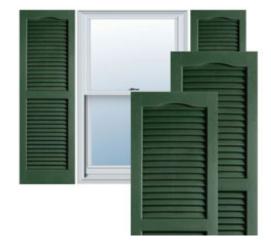

## 14 1/2" x 39" Builders Choice Vinyl Cathedral Top Open Louver Window Shutters, w/Shutter Spikes & Screws (Per Pair), Forest Green

- Due to materials, widths and lengths are nominal +/- 1/2"
- Includes pair of shutters and color matching hardware
- Easiest installation installs in minutes with included hardware
- Durable copolymer construction features molded-through color
- Vibrant colors for a lifetime of beauty
- 25 year manufacturers warranty
- This product qualifies for our Lowest Price Guarantee
- Order now and get our 30 day Price Protection