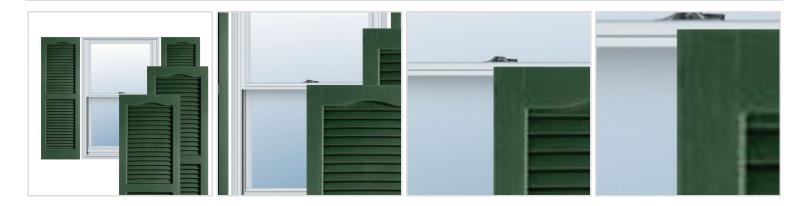

## **DESCRIPTION**

Exterior vinyl shutters add the perfect touch of beauty and affordability. Our vinyl shutters come complete with vinyl shutter screws, which make installation a snap. Nothing else can make a dramatic curb appeal improvement for less.