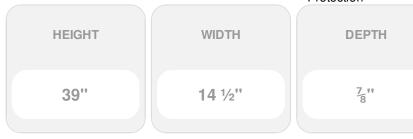

## 14 1/2" x 39" Builders Choice Vinyl Cathedral Top Open Louver Window Shutters, w/Shutter Spikes & Screws (Per Pair), Forest Green

- Due to materials, widths and lengths are nominal +/- 1/2"
- Includes pair of shutters and color matching hardware
- Easiest installation installs in minutes with included hardware
- Durable copolymer construction features molded-through color
- Vibrant colors for a lifetime of beauty
- 25 year manufacturers warranty
- This product qualifies for our Lowest Price Guarantee
- Order now and get our 30 day Price Protection