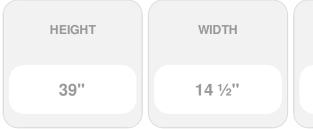

Item #: EVL15039PG List Price: \$39.52 **\$28.64** (PAIR) Save \$10.88 (27%)

FREE Shipping! Usually ships in 3-5 business days

DEPTH
78"