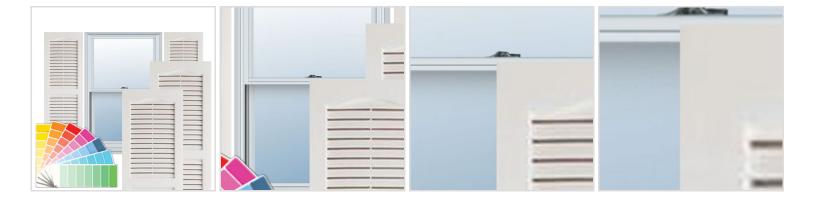

## 14 1/2" x 39" Builders Choice Vinyl Cathedral Top Open Louver Window Shutters, w/Shutter Spikes & Screws (Per Pair), Paintable

- Due to materials, widths and lengths are nominal +/- 1/2"
- Includes pair of shutters and color matching hardware
- Easiest installation installs in minutes with included hardware
- Durable copolymer construction features molded-through color
- Vibrant colors for a lifetime of beauty
- 25 year manufacturers warranty
- This product qualifies for our Lowest Price Guarantee
- Order now and get our 30 day Price Protection

Item #: EVL15039PG List Price: \$39.52 **\$28.64** (PAIR) Save \$10.88 (27%)

FREE Shipping! Usually ships in 3-5 business days



DEPTH
78"

## **MORE IMAGES**



## **DESCRIPTION**

Exterior vinyl shutters add the perfect touch of beauty and affordability. Our vinyl shutters come complete with vinyl shutter screws, which make installation a snap. Nothing else can make a dramatic curb appeal improvement for less.

Order online at: <a href="https://www.architecturaldepot.com/EVL15039PG.html">https://www.architecturaldepot.com/EVL15039PG.html</a>

Date Printed: 04/18/2024 - 6:28 pm