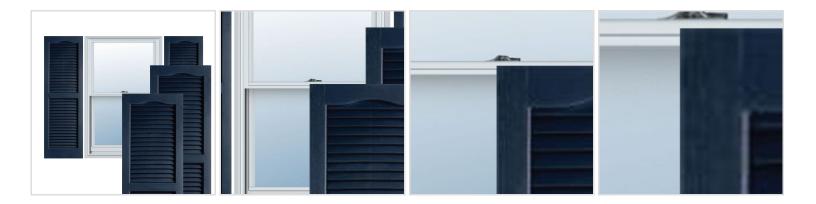

## **MORE IMAGES**

## **DESCRIPTION**

Exterior vinyl shutters add the perfect touch of beauty and affordability. Our vinyl shutters come complete with vinyl shutter screws, which make installation a snap. Nothing else can make a dramatic curb appeal improvement for less.