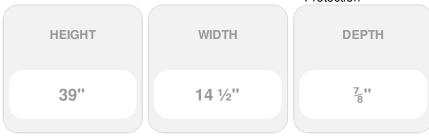

## 14 1/2" x 39" Builders Choice Vinyl Cathedral Top Open Louver Window Shutters, w/Shutter Spikes & Screws (Per Pair), Royal Blue

- Due to materials, widths and lengths are nominal +/- 1/2"
- Includes pair of shutters and color matching hardware
- Easiest installation installs in minutes with included hardware
- Durable copolymer construction features molded-through color
- Vibrant colors for a lifetime of beauty
- 25 year manufacturers warranty
- This product qualifies for our Lowest Price Guarantee
- Order now and get our 30 day Price Protection