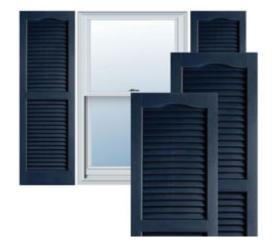

## 14 1/2" x 39" Builders Choice Vinyl Cathedral Top Open Louver Window Shutters, w/Shutter Spikes & Screws (Per Pair), Royal Blue

- Due to materials, widths and lengths are nominal +/- 1/2"
- Includes pair of shutters and color matching hardware
- Easiest installation installs in minutes with included hardware
- Durable copolymer construction features molded-through color
- Vibrant colors for a lifetime of beauty
- 25 year manufacturers warranty
- This product qualifies for our Lowest Price Guarantee
- Order now and get our 30 day Price Protection

## **DESCRIPTION**

Exterior vinyl shutters add the perfect touch of beauty and affordability. Our vinyl shutters come complete with vinyl shutter screws, which make installation a snap. Nothing else can make a dramatic curb appeal improvement for less.