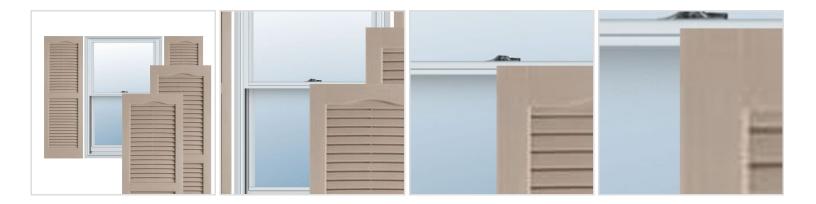

## 14 1/2" x 39" Builders Choice Vinyl Cathedral Top Open Louver Window Shutters, w/Shutter Spikes & Screws (Per Pair), Sandstone

- Due to materials, widths and lengths are nominal +/- 1/2"
- Includes pair of shutters and color matching hardware
- Easiest installation installs in minutes with included hardware
- Durable copolymer construction features molded-through color
- Vibrant colors for a lifetime of beauty
- 25 year manufacturers warranty
- This product qualifies for our Lowest Price Guarantee
- Order now and get our 30 day Price Protection

## **DESCRIPTION**

Exterior vinyl shutters add the perfect touch of beauty and affordability. Our vinyl shutters come complete with vinyl shutter screws, which make installation a snap. Nothing else can make a dramatic curb appeal improvement for less.