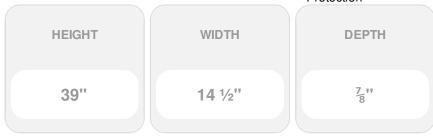

## 14 1/2" x 39" Builders Choice Vinyl Cathedral Top Open Louver Window Shutters, w/Shutter Spikes & Screws (Per Pair), Sandstone

- Due to materials, widths and lengths are nominal +/- 1/2"
- Includes pair of shutters and color matching hardware
- Easiest installation installs in minutes with included hardware
- Durable copolymer construction features molded-through color
- Vibrant colors for a lifetime of beauty
- 25 year manufacturers warranty
- This product qualifies for our Lowest Price Guarantee
- Order now and get our 30 day Price Protection