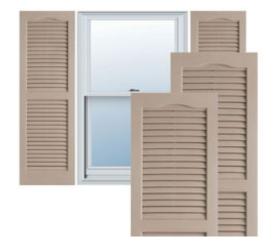

## 14 1/2" x 39" Builders Choice Vinyl Cathedral Top Open Louver Window Shutters, w/Shutter Spikes & Screws (Per Pair), Sandstone

- Due to materials, widths and lengths are nominal +/- 1/2"
- Includes pair of shutters and color matching hardware
- Easiest installation installs in minutes with included hardware
- Durable copolymer construction features molded-through color
- Vibrant colors for a lifetime of beauty
- 25 year manufacturers warranty
- This product qualifies for our Lowest Price Guarantee
- Order now and get our 30 day Price Protection

## **DESCRIPTION**

Exterior vinyl shutters add the perfect touch of beauty and affordability. Our vinyl shutters come complete with vinyl shutter screws, which make installation a snap. Nothing else can make a dramatic curb appeal improvement for less.