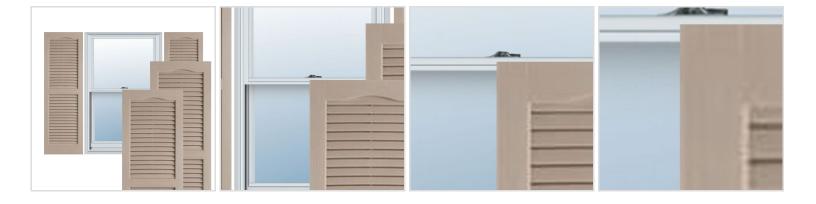

## **MORE IMAGES**

## **DESCRIPTION**

Exterior vinyl shutters add the perfect touch of beauty and affordability. Our vinyl shutters come complete with vinyl shutter screws, which make installation a snap. Nothing else can make a dramatic curb appeal improvement for less.