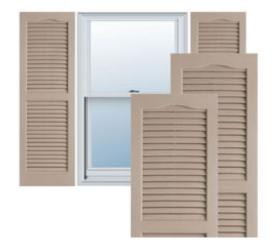

## 14 1/2" x 43" Builders Choice Vinyl Cathedral Top Open Louver Window Shutters, w/Shutter Spikes & Screws (Per Pair), Sandstone

- Due to materials, widths and lengths are nominal +/- 1/2"
- Includes pair of shutters and color matching hardware
- Easiest installation installs in minutes with included hardware
- Durable copolymer construction features molded-through color
- Vibrant colors for a lifetime of beauty
- 25 year manufacturers warranty
- This product qualifies for our Lowest Price Guarantee
- Order now and get our 30 day Price Protection

## **DESCRIPTION**

Exterior vinyl shutters add the perfect touch of beauty and affordability. Our vinyl shutters come complete with vinyl shutter screws, which make installation a snap. Nothing else can make a dramatic curb appeal improvement for less.