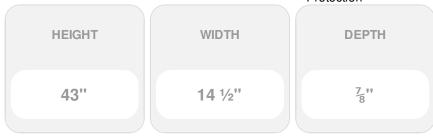

## 14 1/2" x 43" Builders Choice Vinyl Cathedral Top Open Louver Window Shutters, w/Shutter Spikes & Screws (Per Pair), Sandstone

- Due to materials, widths and lengths are nominal +/- 1/2"
- Includes pair of shutters and color matching hardware
- Easiest installation installs in minutes with included hardware
- Durable copolymer construction features molded-through color
- Vibrant colors for a lifetime of beauty
- 25 year manufacturers warranty
- This product qualifies for our Lowest Price Guarantee
- Order now and get our 30 day Price Protection