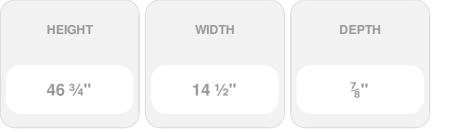

## 14 1/2" x 47" Builders Choice Vinyl Cathedral Top Open Louver Window Shutters, w/Shutter Spikes & Screws (Per Pair), Paintable

- Due to materials, widths and lengths are nominal +/- 1/2"
- Includes pair of shutters and color matching hardware
- Easiest installation installs in minutes with included hardware
- Durable copolymer construction features molded-through color
- Vibrant colors for a lifetime of beauty
- 25 year manufacturers warranty
- This product qualifies for our Lowest Price Guarantee
- Order now and get our 30 day Price Protection