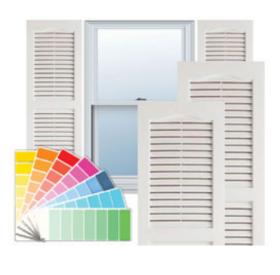

## 14 1/2" x 47" Builders Choice Vinyl Cathedral Top Open Louver Window Shutters, w/Shutter Spikes & Screws (Per Pair), Paintable

- Due to materials, widths and lengths are nominal +/- 1/2"
- Includes pair of shutters and color matching hardware
- Easiest installation installs in minutes with included hardware
- Durable copolymer construction features molded-through color
- Vibrant colors for a lifetime of beauty
- 25 year manufacturers warranty
- This product qualifies for our Lowest Price Guarantee
- Order now and get our 30 day Price Protection

## DESCRIPTION

Exterior vinyl shutters add the perfect touch of beauty and affordability. Our vinyl shutters come complete with vinyl shutter screws, which make installation a snap. Nothing else can make a dramatic curb appeal improvement for less.