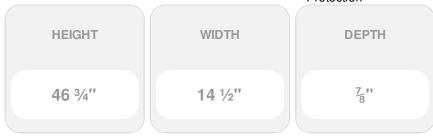

## 14 1/2" x 47" Builders Choice Vinyl Cathedral Top Open Louver Window Shutters, w/Shutter Spikes & Screws (Per Pair), Sandstone

- Due to materials, widths and lengths are nominal +/- 1/2"
- Includes pair of shutters and color matching hardware
- Easiest installation installs in minutes with included hardware
- Durable copolymer construction features molded-through color
- Vibrant colors for a lifetime of beauty
- 25 year manufacturers warranty
- This product qualifies for our Lowest Price Guarantee
- Order now and get our 30 day Price Protection