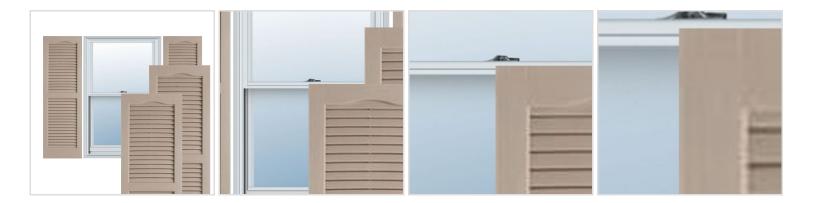

## 14 1/2" x 47" Builders Choice Vinyl Cathedral Top Open Louver Window Shutters, w/Shutter Spikes & Screws (Per Pair), Sandstone

- Due to materials, widths and lengths are nominal +/- 1/2"
- Includes pair of shutters and color matching hardware
- Easiest installation installs in minutes with included hardware
- Durable copolymer construction features molded-through color
- Vibrant colors for a lifetime of beauty
- 25 year manufacturers warranty
- This product qualifies for our Lowest Price Guarantee
- Order now and get our 30 day Price Protection

## **DESCRIPTION**

Exterior vinyl shutters add the perfect touch of beauty and affordability. Our vinyl shutters come complete with vinyl shutter screws, which make installation a snap. Nothing else can make a dramatic curb appeal improvement for less.