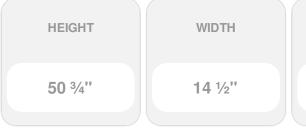

## 14 1/2" x 51" Builders Choice Vinyl Cathedral Top Open Louver Window Shutters, w/Shutter Spikes & Screws (Per Pair), Paintable

- Due to materials, widths and lengths are nominal +/- 1/2"
- Includes pair of shutters and color matching hardware
- Easiest installation installs in minutes with included hardware
- Durable copolymer construction features molded-through color
- Vibrant colors for a lifetime of beauty
- 25 year manufacturers warranty
- This product qualifies for our Lowest Price Guarantee
- Order now and get our 30 day Price Protection