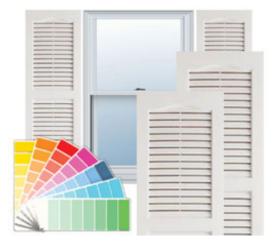

## 14 1/2" x 51" Builders Choice Vinyl Cathedral Top Open Louver Window Shutters, w/Shutter Spikes & Screws (Per Pair), Paintable

- Due to materials, widths and lengths are nominal +/- 1/2"
- Includes pair of shutters and color matching hardware
- Easiest installation installs in minutes with included hardware
- Durable copolymer construction features molded-through color
- Vibrant colors for a lifetime of beauty
- 25 year manufacturers warranty
- This product qualifies for our Lowest Price Guarantee
- Order now and get our 30 day Price Protection

## **DESCRIPTION**

Exterior vinyl shutters add the perfect touch of beauty and affordability. Our vinyl shutters come complete with vinyl shutter screws, which make installation a snap. Nothing else can make a dramatic curb appeal improvement for less.