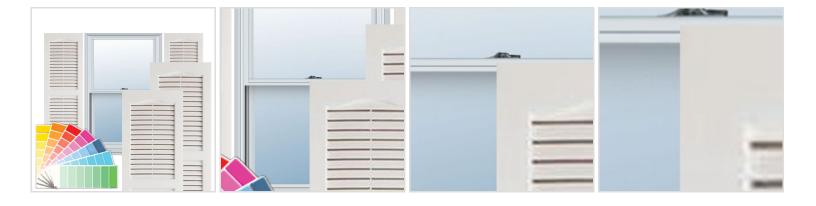

## **MORE IMAGES**

## **DESCRIPTION**

Exterior vinyl shutters add the perfect touch of beauty and affordability. Our vinyl shutters come complete with vinyl shutter screws, which make installation a snap. Nothing else can make a dramatic curb appeal improvement for less.