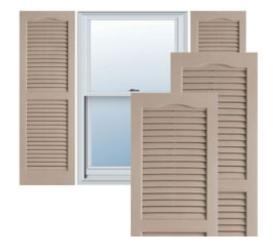

## 14 1/2" x 51" Builders Choice Vinyl Cathedral Top Open Louver Window Shutters, w/Shutter Spikes & Screws (Per Pair), Sandstone

- Due to materials, widths and lengths are nominal +/- 1/2"
- Includes pair of shutters and color matching hardware
- Easiest installation installs in minutes with included hardware
- Durable copolymer construction features molded-through color
- Vibrant colors for a lifetime of beauty
- 25 year manufacturers warranty
- This product qualifies for our Lowest Price Guarantee
- Order now and get our 30 day Price Protection

## **DESCRIPTION**

Exterior vinyl shutters add the perfect touch of beauty and affordability. Our vinyl shutters come complete with vinyl shutter screws, which make installation a snap. Nothing else can make a dramatic curb appeal improvement for less.