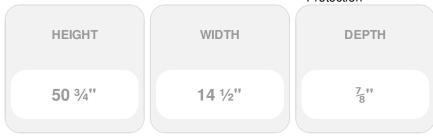

## 14 1/2" x 51" Builders Choice Vinyl Cathedral Top Open Louver Window Shutters, w/Shutter Spikes & Screws (Per Pair), Sandstone

- Due to materials, widths and lengths are nominal +/- 1/2"
- Includes pair of shutters and color matching hardware
- Easiest installation installs in minutes with included hardware
- Durable copolymer construction features molded-through color
- Vibrant colors for a lifetime of beauty
- 25 year manufacturers warranty
- This product qualifies for our Lowest Price Guarantee
- Order now and get our 30 day Price Protection