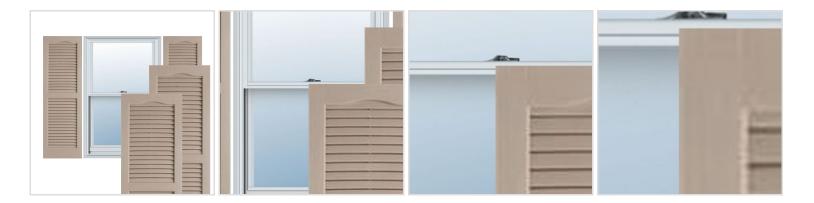

## 14 1/2" x 51" Builders Choice Vinyl Cathedral Top Open Louver Window Shutters, w/Shutter Spikes & Screws (Per Pair), Sandstone

- Due to materials, widths and lengths are nominal +/- 1/2"
- Includes pair of shutters and color matching hardware
- Easiest installation installs in minutes with included hardware
- Durable copolymer construction features molded-through color
- Vibrant colors for a lifetime of beauty
- 25 year manufacturers warranty
- This product qualifies for our Lowest Price Guarantee
- Order now and get our 30 day Price Protection

## **DESCRIPTION**

Exterior vinyl shutters add the perfect touch of beauty and affordability. Our vinyl shutters come complete with vinyl shutter screws, which make installation a snap. Nothing else can make a dramatic curb appeal improvement for less.